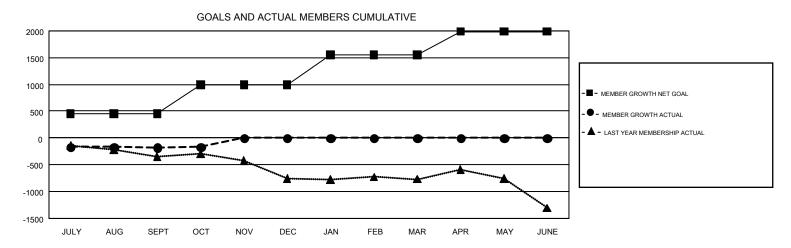

## GMT MONTHLY MEMBERSHIP PROGRESS REPORT

Results as of: 10/31/2019

REPORT DOES NOT INCLUDE CLUBS IN UNDISTRICTED AREAS.

GMT Constitutional Area 1, Group I

**OPEN** 

| Clubs         |               |             |               | Members               |                           |                         |                                                    |  |
|---------------|---------------|-------------|---------------|-----------------------|---------------------------|-------------------------|----------------------------------------------------|--|
|               | RESULTS FO    | R 2019-2020 |               | RESULTS FOR 2019-2020 |                           |                         |                                                    |  |
| QUARTER       | NEW CLUB GOAL | NEW CLUBS   | DROPPED CLUBS | QUARTER               | MEMBER GROWTH NET<br>GOAL | MEMBER GROWTH<br>ACTUAL | DROPPED<br>MEMBERS ACTUAL<br>(including transfers) |  |
| JULY/AUG/SEPT | 1             | 1           | 3             | JULY/AUG/SEPT         | 449                       | 635                     | 717                                                |  |
| OCT/NOV/DEC   | 6             | 1           | 1             | OCT/NOV/DEC           | 546                       | 257                     | 227                                                |  |
| JAN/FEB/MAR   | 5             | 0           | 0             | JAN/FEB/MAR           | 562                       | 0                       | 0                                                  |  |
| APR/MAY/JUNE  | 7             | 0           | 0             | APR/MAY/JUNE          | 430                       | 0                       | 0                                                  |  |