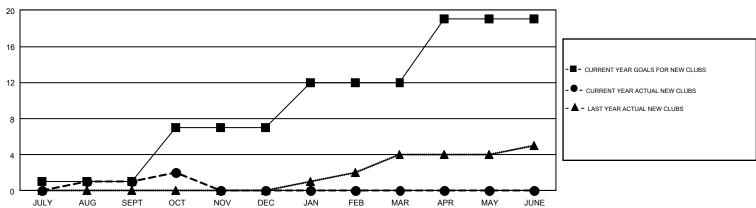

## GMT MONTHLY MEMBERSHIP PROGRESS REPORT

Results as of: 10/31/2019

REPORT DOES NOT INCLUDE CLUBS IN UNDISTRICTED AREAS.

GMT Constitutional Area 1, Group I

**OPEN** 

| Clubs         |               |             |               | Members               |                           |                         |                                                    |  |
|---------------|---------------|-------------|---------------|-----------------------|---------------------------|-------------------------|----------------------------------------------------|--|
|               | RESULTS FO    | R 2019-2020 |               | RESULTS FOR 2019-2020 |                           |                         |                                                    |  |
| QUARTER       | NEW CLUB GOAL | NEW CLUBS   | DROPPED CLUBS | QUARTER               | MEMBER GROWTH NET<br>GOAL | MEMBER GROWTH<br>ACTUAL | DROPPED<br>MEMBERS ACTUAL<br>(including transfers) |  |
| JULY/AUG/SEPT | 1             | 1           | 3             | JULY/AUG/SEPT         | 449                       | 635                     | 717                                                |  |
| OCT/NOV/DEC   | 6             | 1           | 1             | OCT/NOV/DEC           | 546                       | 257                     | 227                                                |  |
| JAN/FEB/MAR   | 5             | 0           | 0             | JAN/FEB/MAR           | 562                       | 0                       | 0                                                  |  |
| APR/MAY/JUNE  | 7             | 0           | 0             | APR/MAY/JUNE          | 430                       | 0                       | 0                                                  |  |